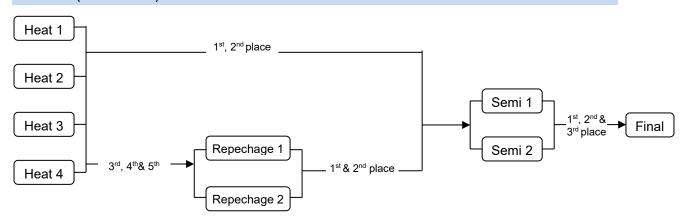

# Elite Sprint IVF Va'a World Sprint Champs 2024 Progression Chart Elite V6 (Turns) – 6 Lanes

# **1 Heat** (1-6 teams) – Straight Final

Straight Final

# 2 Heats (7-12 teams)



### **3 Heats** (13-18 teams)



### 4 Heats (19-24 teams)



Page 1 of 5 Revision date: 15 April 2016

### 5 Heats (25-30 teams)



## 6 Heats (31-36 teams)



### 7 Heats (37-42 teams)



Page 2 of 5 Revision date: 15 April 2016

### 8 Heats (43-48 teams)



## 9 Heats (49-54 teams)



Page **3** of **5** Revision date: 15 April 2016

# **10 Heats** (55-60 teams)



Page **4** of **5** Revision date: 15 April 2016

# **11 Heats** (61-66 teams)



Page 5 of 5 Revision date: 15 April 2016