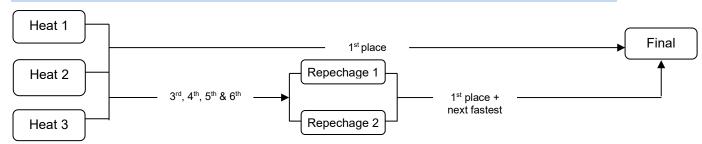

# Elite Sprint IVF Va'a World Sprint Champs 2024 Progression Chart Elite V6 (Turns) – 6 Lanes

# **1 Heat** (1-6 teams) – Straight Final

Straight Final

# 2 Heats (7-12 teams)



### **3 Heats** (13-18 teams)



### 4 Heats (19-24 teams)



Page 1 of 5 Revision date: 15 April 2016

### 5 Heats (25-30 teams)



## 6 Heats (31-36 teams)



### 7 Heats (37-42 teams)



Page 2 of 5 Revision date: 15 April 2016

### 8 Heats (43-48 teams)



## 9 Heats (49-54 teams)



Page **3** of **5** Revision date: 15 April 2016

# **10 Heats** (55-60 teams)



Page **4** of **5** Revision date: 15 April 2016

# **11 Heats** (61-66 teams)



Page 5 of 5 Revision date: 15 April 2016