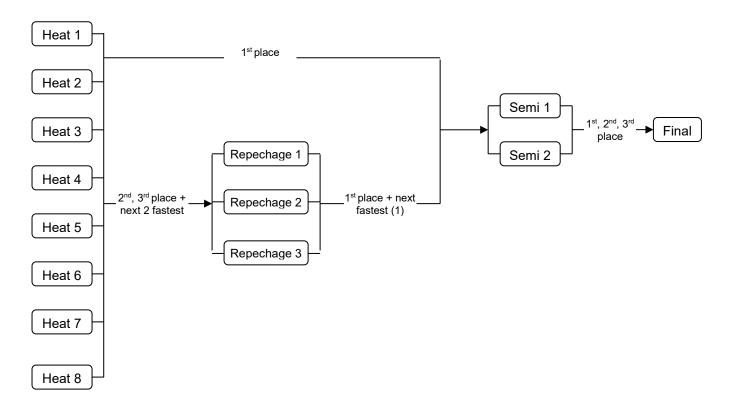

# Elite Sprint IVF Va'a World Sprint Champs 2024 Progression Chart Elite V6 (Turns) – 6 Lanes

# **1 Heat** (1-6 teams) – Straight Final

Straight Final

# 2 Heats (7-12 teams)



### **3 Heats** (13-18 teams)



### 4 Heats (19-24 teams)



Page 1 of 5 Revision date: 15 April 2016

### 5 Heats (25-30 teams)



## 6 Heats (31-36 teams)



### 7 Heats (37-42 teams)



Page 2 of 5 Revision date: 15 April 2016

### 8 Heats (43-48 teams)



## 9 Heats (49-54 teams)



Page **3** of **5** Revision date: 15 April 2016

# **10 Heats** (55-60 teams)



Page **4** of **5** Revision date: 15 April 2016

# **11 Heats** (61-66 teams)



Page 5 of 5 Revision date: 15 April 2016