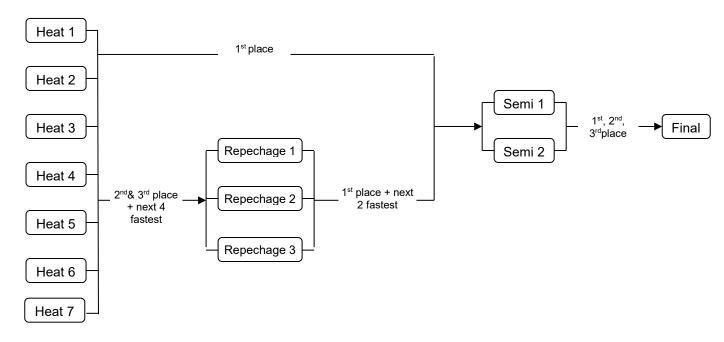

# Elite Sprint IVF Va'a World Sprint Champs 2024 Progression Chart Elite V6 (Turns) – 6 Lanes

# **1 Heat** (1-6 teams) – Straight Final

Straight Final

# 2 Heats (7-12 teams)



### **3 Heats** (13-18 teams)



### 4 Heats (19-24 teams)



Page 1 of 5 Revision date: 15 April 2016

### 5 Heats (25-30 teams)



## 6 Heats (31-36 teams)



### 7 Heats (37-42 teams)



Page 2 of 5 Revision date: 15 April 2016

### 8 Heats (43-48 teams)



## 9 Heats (49-54 teams)



Page **3** of **5** Revision date: 15 April 2016

# **10 Heats** (55-60 teams)



Page **4** of **5** Revision date: 15 April 2016

# **11 Heats** (61-66 teams)



Page 5 of 5 Revision date: 15 April 2016