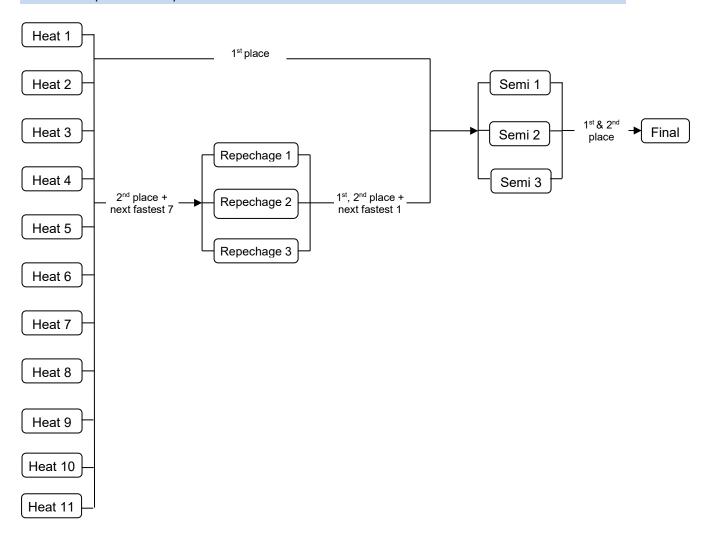

# Elite Sprint IVF Va'a World Sprint Champs 2024 Progression Chart Elite V6 (Turns) – 6 Lanes

# **1 Heat** (1-6 teams) – Straight Final

Straight Final

# 2 Heats (7-12 teams)



### **3 Heats** (13-18 teams)



### 4 Heats (19-24 teams)



Page 1 of 5 Revision date: 15 April 2016

### 5 Heats (25-30 teams)



## 6 Heats (31-36 teams)



### 7 Heats (37-42 teams)



Page 2 of 5 Revision date: 15 April 2016

### 8 Heats (43-48 teams)



## 9 Heats (49-54 teams)



Page **3** of **5** Revision date: 15 April 2016

# **10 Heats** (55-60 teams)



Page **4** of **5** Revision date: 15 April 2016

# **11 Heats** (61-66 teams)



Page 5 of 5 Revision date: 15 April 2016