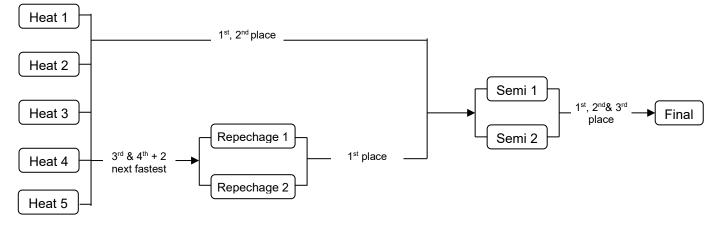

# Elite Sprint IVF Va'a World Sprint Champs 2024 Progression Chart Elite V6 (Turns) – 6 Lanes

# **1 Heat** (1-6 teams) – Straight Final

Straight Final

# 2 Heats (7-12 teams)



### **3 Heats** (13-18 teams)



### 4 Heats (19-24 teams)



Page 1 of 5 Revision date: 15 April 2016

### 5 Heats (25-30 teams)



## 6 Heats (31-36 teams)



### 7 Heats (37-42 teams)



Page 2 of 5 Revision date: 15 April 2016

### 8 Heats (43-48 teams)



## 9 Heats (49-54 teams)



Page **3** of **5** Revision date: 15 April 2016

# **10 Heats** (55-60 teams)



Page **4** of **5** Revision date: 15 April 2016

# **11 Heats** (61-66 teams)



Page 5 of 5 Revision date: 15 April 2016