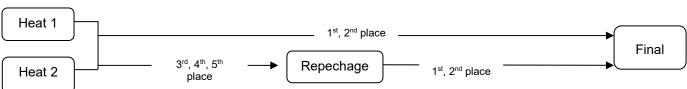

# Elite Sprint IVF Va'a World Sprint Champs 2024 Progression Chart Elite V6 (Turns) – 6 Lanes

# **1 Heat** (1-6 teams) – Straight Final

Straight Final

# 2 Heats (7-12 teams)



### **3 Heats** (13-18 teams)



### 4 Heats (19-24 teams)



Page 1 of 5 Revision date: 15 April 2016

### 5 Heats (25-30 teams)



## 6 Heats (31-36 teams)



### 7 Heats (37-42 teams)



Page 2 of 5 Revision date: 15 April 2016

### 8 Heats (43-48 teams)



## 9 Heats (49-54 teams)



Page **3** of **5** Revision date: 15 April 2016

# **10 Heats** (55-60 teams)



Page **4** of **5** Revision date: 15 April 2016

# **11 Heats** (61-66 teams)



Page 5 of 5 Revision date: 15 April 2016