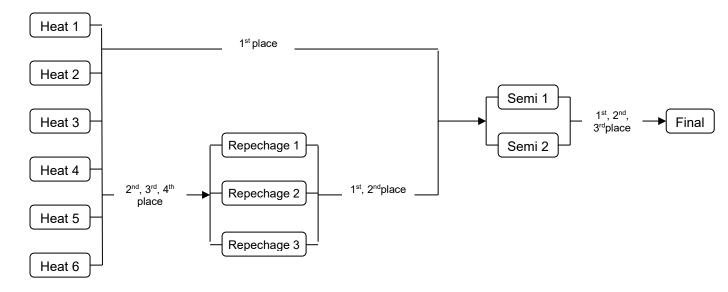

# Elite Sprint IVF Va'a World Sprint Champs 2024 Progression Chart Elite V6 (Turns) – 6 Lanes

# **1 Heat** (1-6 teams) – Straight Final

Straight Final

# 2 Heats (7-12 teams)



### **3 Heats** (13-18 teams)



### 4 Heats (19-24 teams)



Page 1 of 5 Revision date: 15 April 2016

### 5 Heats (25-30 teams)



## 6 Heats (31-36 teams)



### 7 Heats (37-42 teams)



Page 2 of 5 Revision date: 15 April 2016

### 8 Heats (43-48 teams)



## 9 Heats (49-54 teams)



Page **3** of **5** Revision date: 15 April 2016

# **10 Heats** (55-60 teams)



Page **4** of **5** Revision date: 15 April 2016

# **11 Heats** (61-66 teams)



Page 5 of 5 Revision date: 15 April 2016