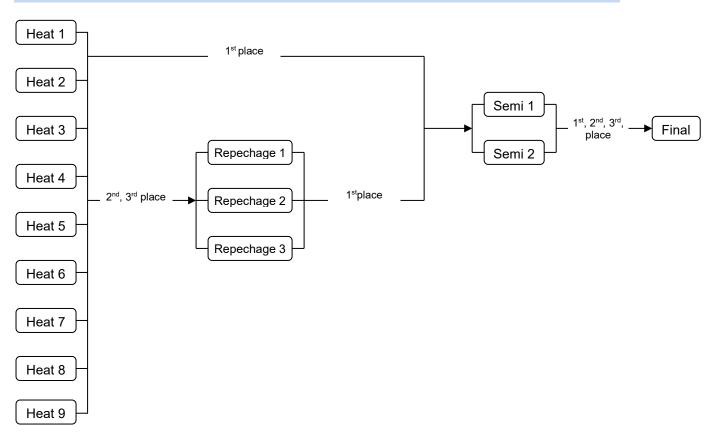

# Elite Sprint IVF Va'a World Sprint Champs 2024 Progression Chart Elite V6 (Turns) – 6 Lanes

# **1 Heat** (1-6 teams) – Straight Final

Straight Final

# 2 Heats (7-12 teams)



### **3 Heats** (13-18 teams)



### 4 Heats (19-24 teams)



Page 1 of 5 Revision date: 15 April 2016

### 5 Heats (25-30 teams)



## 6 Heats (31-36 teams)



### 7 Heats (37-42 teams)



Page 2 of 5 Revision date: 15 April 2016

### 8 Heats (43-48 teams)



## 9 Heats (49-54 teams)



Page **3** of **5** Revision date: 15 April 2016

# **10 Heats** (55-60 teams)



Page **4** of **5** Revision date: 15 April 2016

# **11 Heats** (61-66 teams)



Page 5 of 5 Revision date: 15 April 2016