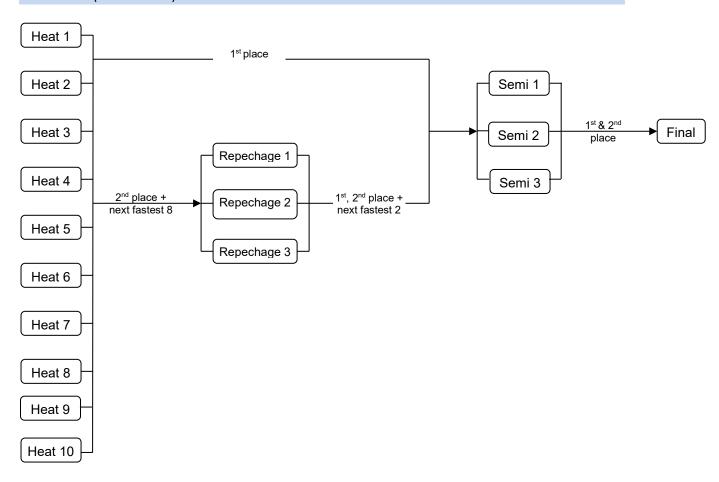

# Elite Sprint IVF Va'a World Sprint Champs 2024 Progression Chart Elite V6 (Turns) – 6 Lanes

# **1 Heat** (1-6 teams) – Straight Final

Straight Final

# 2 Heats (7-12 teams)



### **3 Heats** (13-18 teams)



### 4 Heats (19-24 teams)



Page 1 of 5 Revision date: 15 April 2016

### 5 Heats (25-30 teams)



## 6 Heats (31-36 teams)



### 7 Heats (37-42 teams)



Page 2 of 5 Revision date: 15 April 2016

### 8 Heats (43-48 teams)



## 9 Heats (49-54 teams)



Page **3** of **5** Revision date: 15 April 2016

# **10 Heats** (55-60 teams)



Page **4** of **5** Revision date: 15 April 2016

# **11 Heats** (61-66 teams)



Page 5 of 5 Revision date: 15 April 2016